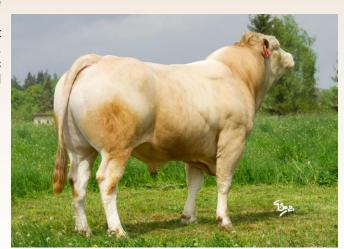

# Polled REX Pp

**ZBA 621** 

HB number: 004000524689042 \*13.4.2008

breeder: Šťastný Antonín, SZ Vědlice

Rex's mother is a daughter of the first Czech Blonde d'Aquitaine champion Eda (prized in Svincice 1997).

You can see excellent polled Rex's pedigree. He disposes the great breeding values of muscling (115), body capacity (114) and of growth. This super breeding values controvert to oponents' of polled genetic character opinion that this character leads to loses of utility traits and muscling.