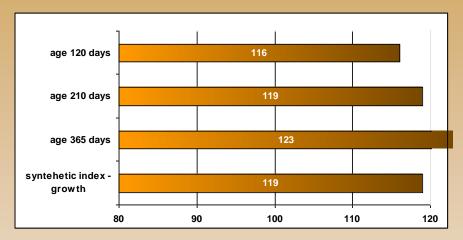

## PERFORMANCE TEST -weights-

120 days 209 kg 210 days 333 kg 365 days 567kg daily gain since birth

Rex was paralelly tested in Germany. He is suitable bull for both, pure breeding and crossbreeding

Rex is the first genetically polled Blonde d'Aquitaine bull in Czech Republic. His genetically polled father VBQ Unit (born in Denmark) was purchased as eight-months-old-bull by German farm Agrozucht Burkensdorf and after few months, he was sold to Czech former Blonde d'Aquitaine breeder Mr Seba. The Danish breeder of Unit is Mr. Thorkil Hviid, who has bred two important polled Blonde d'Aquitaine cows VBQ Thiamin Pp and VBQ Trikot Pp, which have the same father as Unit (Kildegaard Pelle). On these two cows, the fundation of polled breeding was founded in a herd BABS. During his breeding carier, Unit confirmed high breeding values for growth in direct effect and for muscling.